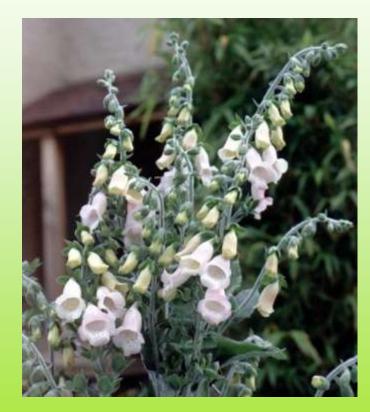

#### Transport

Hydrangea pan. 'Jane' Little Lime®

Digitalis 'Silver Anniversary'