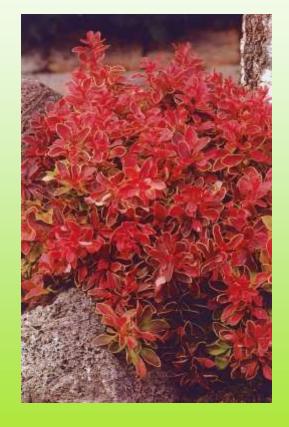

#### Hardiness

Berberis thunb. 'Admiration'

Easier to grow

Quantities

Acer palm. 'Firecracker'

Hydrangea arb. 'ABETWO' Strong Annabelle®