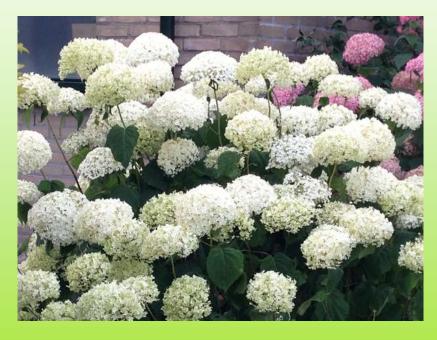

#### Hardiness

Berberis thunb. 'Admiration'

Easier to grow

Quantities

Acer palm. 'Firecracker'

Hydrangea arb. 'ABETWO' Strong Annabelle®