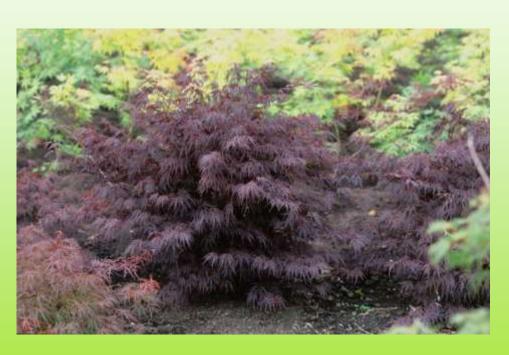

#### Hardiness

Berberis thunb. 'Admiration'

Easier to grow

Quantities

Acer palm. 'Firecracker'

Hydrangea arb. 'ABETWO' Strong Annabelle®